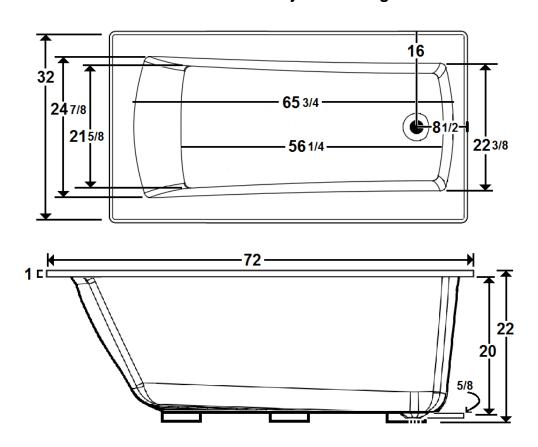

## \*All dimensions are +/- 1/2" and subject to change without notice\*

# **Technical Information**

• Weight: 170 lbs.

Water Depth to Overflow: 16 1/4"

Water Capacity: 80 gal.

• Sump Dimension: 56 1/4" x 21 5/8"